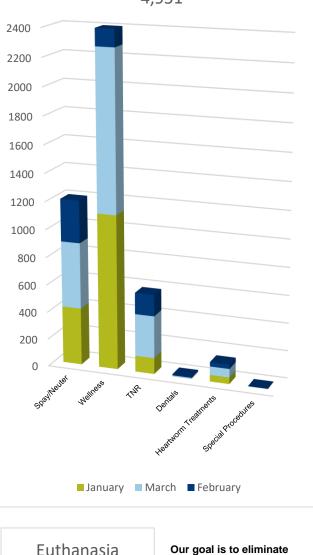

Community Clinic 4,951

151

■ January ■ February

March

Euthanasia total includes owner requested euthanasia. Unadoptable animals include animals for whom euthanasia is the most humane alternative due to injury, disease, are vicious, fractious or exhibit extremely fearful behavior.

euthanasia of healthy

adoptable animals.