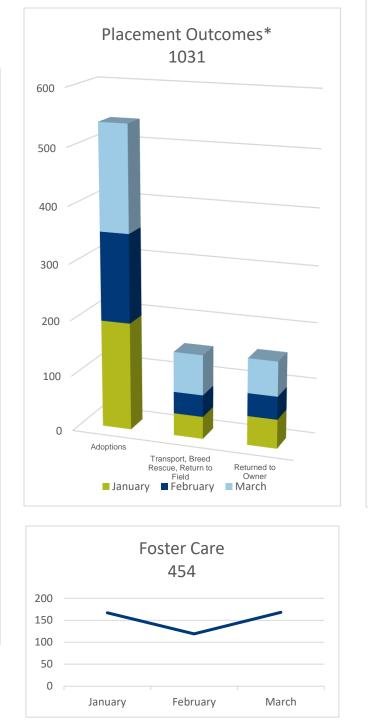

## Animal Care Report – 2022 Q1

Intake 993 300 250 200 150 100 50 0 Owner Strays Surrender Picked Up Brought in Transferred by Humane Returned In Officers ■ January ■ February ■ March

\*Less common placement and intake options are not shown but are included in the total count.