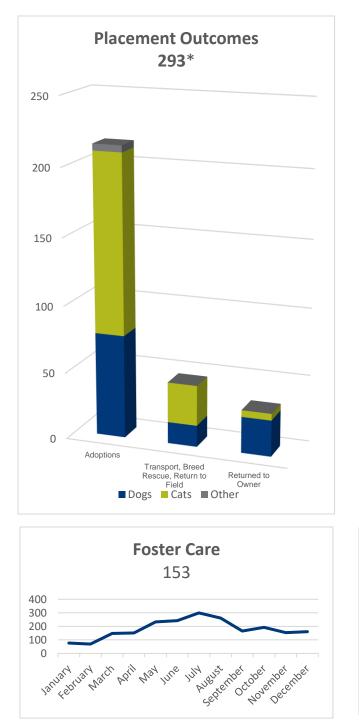

## Animal Care Report – December

Intake 259 200 150 100 50 0 Owner Strays Surrender Strays Picked Up Transferred Brought In Returned In ■ Dogs ■ Cats ■ Other

2020

\*Less common placement and intake options are not shown but are included in the total count.