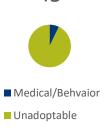

## Our goal is to eliminate euthanasia of healthy adoptable animals.

Euthanasia total includes owner requested euthanasia. Unadoptable animals include animals for whom euthanasia is the most humane alternative due to injury, disease, are vicious, fractious or exhibit extremely fearful behavior.